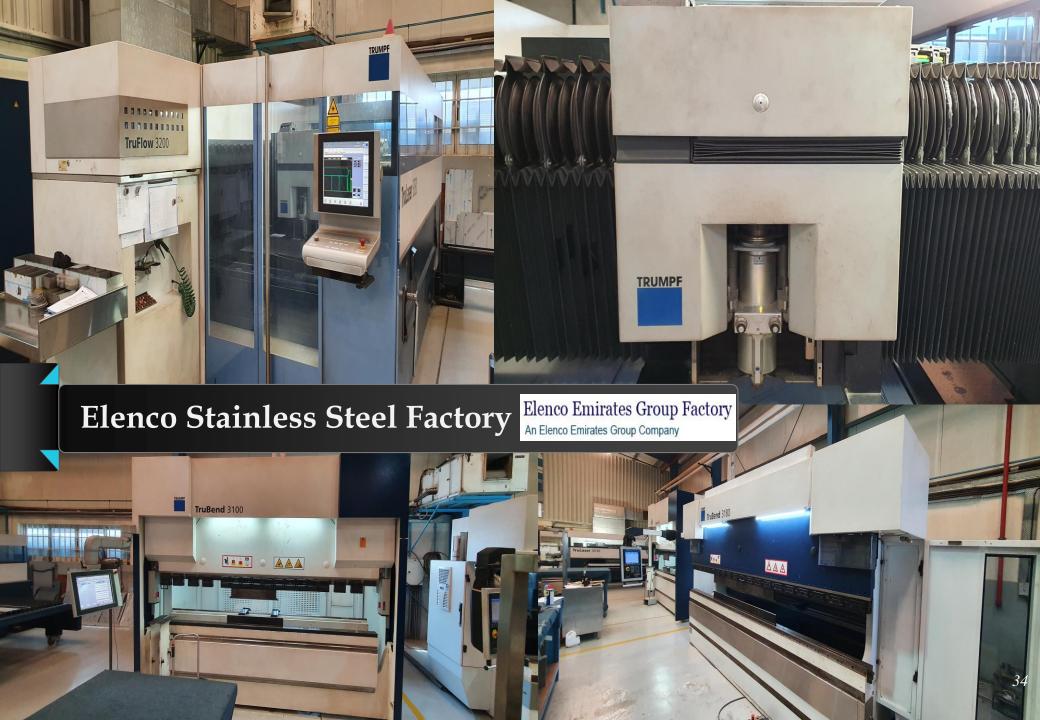

#### **Our Factories**

**Elenco Stainless Steel Factory** Manufacturing Stainless Steel Doors Shelves and Cabinets, Refrigeration and heating units, Kitchen Hoods and extraction units and many more. The factory is located in Abu Dhabi Industrial Area and has executed more than 500 projects of stainless steel works across the U.A.E